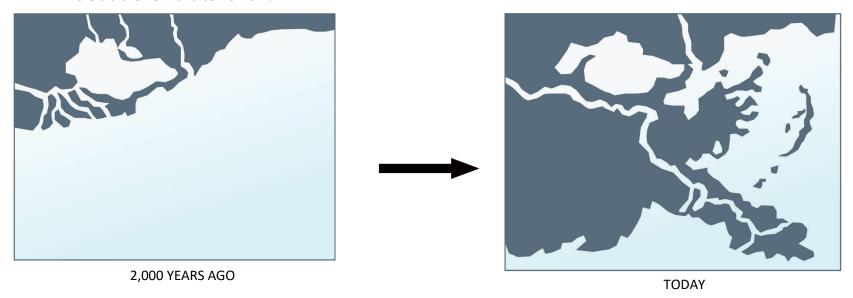

**PART B:** Look at the map of the delta from 2,000 years ago and today. Consider these questions:

- How did this happen?
- Where did the new land come from?

Using words and pictures, draw your thinking about the questions above.