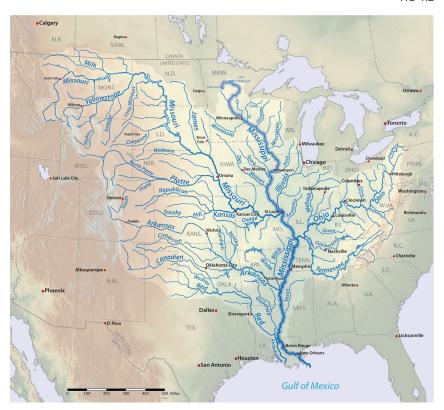

## The Mississippi Delta

The Mississippi River is one of the longest rivers in America. Rain and melting snow from 31 states run off the land. This water goes into creeks and rivers. The water ultimately flows into the Mississippi River. Nearly half the land in the United States has creeks and rivers that flow into the Mississippi River. The water flows all the way to the Gulf of Mexico. It takes 3 months for a drop of water to flow from the start of the river to the gulf! The map shows the parts of the United States that have water that flows into the Mississippi River.