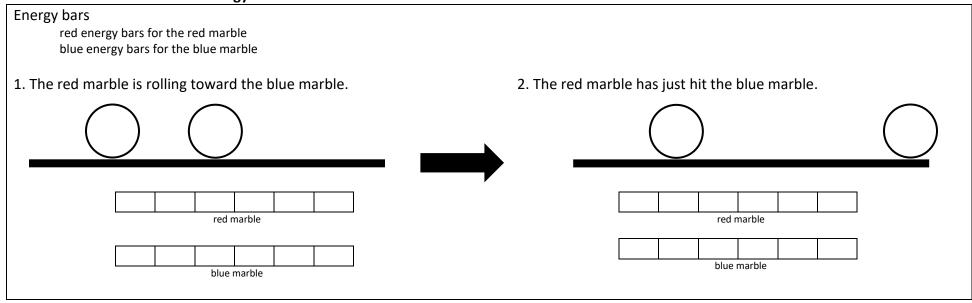

### **Trial 2: A Medium Amount of Energy**

Gr 4 Energy

## **Trial 3: A Large Amount of Energy**

| Energy bars red energy bars for the red marble blue energy bars for the blue marble |                                                 |
|-------------------------------------------------------------------------------------|-------------------------------------------------|
| 1. The red marble is rolling toward the blue marble.                                | 2. The red marble has just hit the blue marble. |
|                                                                                     |                                                 |
| red marble                                                                          | red marble                                      |
| blue marble                                                                         | blue marble                                     |