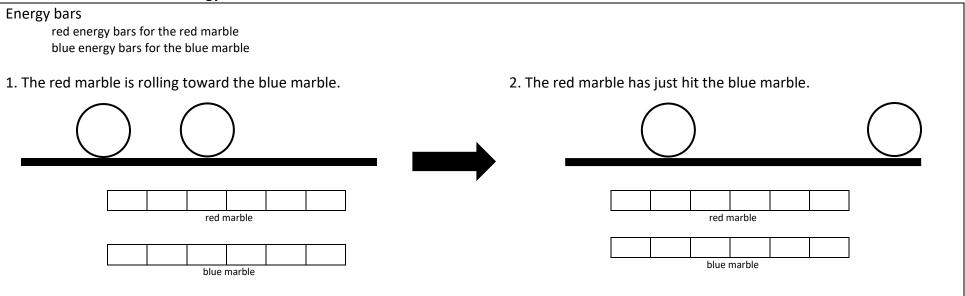

#### **Trial 1: A Small Amount of Energy**

## **Trial 3: A Large Amount of Energy**

| Energy bars red energy bars for the red marble blue energy bars for the blue marble |                                                 |
|-------------------------------------------------------------------------------------|-------------------------------------------------|
| 1. The red marble is rolling toward the blue marble.                                | 2. The red marble has just hit the blue marble. |
|                                                                                     |                                                 |
| red marble                                                                          | red marble                                      |
| blue marble                                                                         | blue marble                                     |