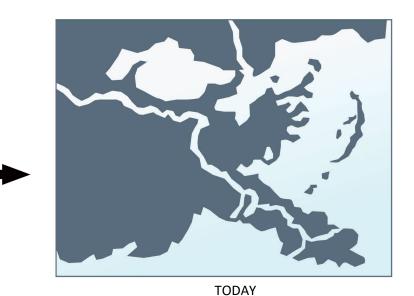

Mississippi River Path screen shot courtesy of Watch Delta https://www.watchthedeltagrow.com/mississippi-river-pathsGrow

**PART B:** Look at the map of the delta from 2,000 years ago and today. Consider these questions:

- How did this happen?
- Where did the new land come from?

2,000 YEARS AGO

Using words and pictures, draw your thinking about the questions above.