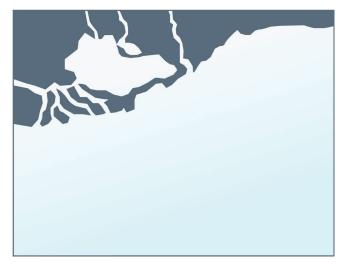

Mississippi River Path screen shot courtesy of Watch Delta https://www.watchthedeltagrow.com/mississippi-river-pathsGrow

**PART B:** Look at the map of the delta from 2,000 years ago and today. Consider these questions:

- How did this happen?
- Where did the new land come from?

2,000 YEARS AGO

Using words and pictures, draw your thinking about the questions above.