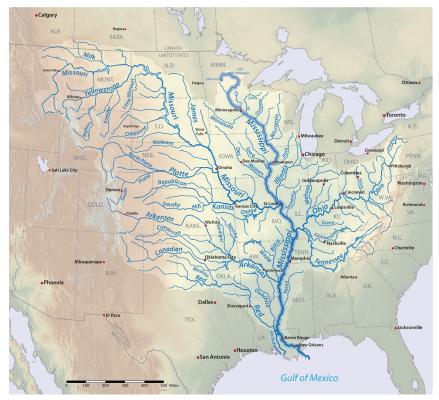

## The Mississippi Delta

The Mississippi River is one of the longest rivers in America. Rain and melting snow from 31 states run off the land. This water goes into creeks and rivers. The water ultimately flows into the Mississippi River. Nearly half the land in the United States has creeks and rivers that flow into the Mississippi River. The water flows all the way to the Gulf of Mexico. It takes 3 months for a drop of water to flow from the start of the river to the gulf! The map shows the parts of the United States that have water that flows into the Mississippi River.